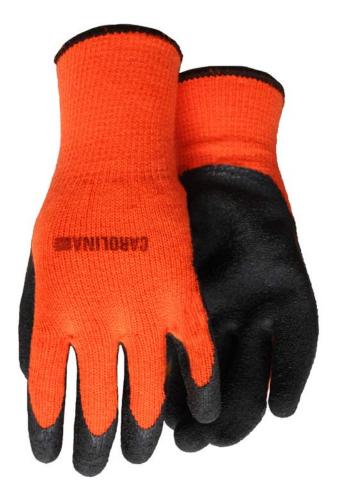

# **Product Description**

- Thermal Lined
- Hi Viz Orange Knit, 10 gauge
- Textured Latex Palm Coated
- Men's Size Large
- Comfort Fit
- Great Dexterity and Grip
- Available in More Sizes
- Imported

### Applications

Protects hands while providing increased grip and finger sensitivity. This glove has a unique rough textured grip for superior wet and dry grip.

Industries: Construction, Warehouse, Cold Refrigeration, Plumbing, Aerospace, Automotive, Commercial Fishing, Farming, Oil Industry, Gas Industry, and more.

# PALM COATED

Palm Coated gloves allow the glove to breathe keeping the hand cooler than a full coating.

Latex has very high elasticity and outstanding grip compared to other glove materials, and withstands extreme temperature and tear resistance.