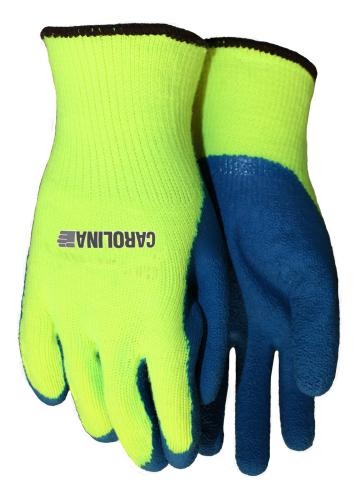

### **Product Description**

- Thermal Lined
- Hi Viz Green Knit, 10 gauge
- Textured Latex Palm Coated
- Men's Size Large
- Comfort Fit
- Great Dexterity and Grip
- Available in More Sizes
- Imported

#### **Applications**

Protects hands while providing increased grip and finger sensitivity. This glove has a unique rough textured grip for superior wet and dry grip.

Industries: Construction, Warehouse, Cold Refrigeration, Plumbing, Aerospace, Automotive, Commercial Fishing, Farming, Oil Industry, Gas Industry, and more.

## PALM COATED

Palm Coated gloves allow the glove to breathe keeping the hand cooler than a full coating.

Latex has very high elasticity and outstanding grip compared to other glove materials, and withstands extreme temperature and tear resistance.