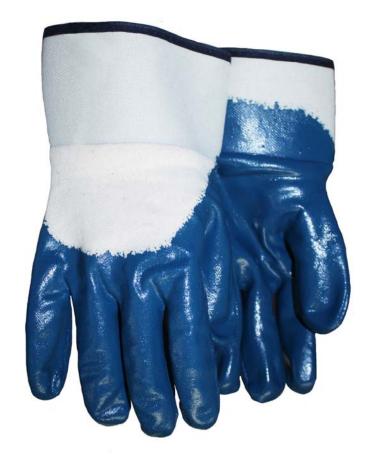

## **Product Description**

- Blue Nitrile Coated, Smooth Finish
- 100% Cotton Jersey Liner
- Heavyweight
- Palm Coated
- Safety Cuff
- Men's Size Large
- Import

#### PALM COATED

Palm Coated gloves allow the glove to breath keeping the hand cooler than a full coating.

Nitrile is a synthetic rubber that hold up to oil. The coating is more tear and abrasion resistant than natural latex that protects the hand from rough surfaces and sharp edges while providing flexibility. The uncoated backs provided breathability to help hands stay cool.