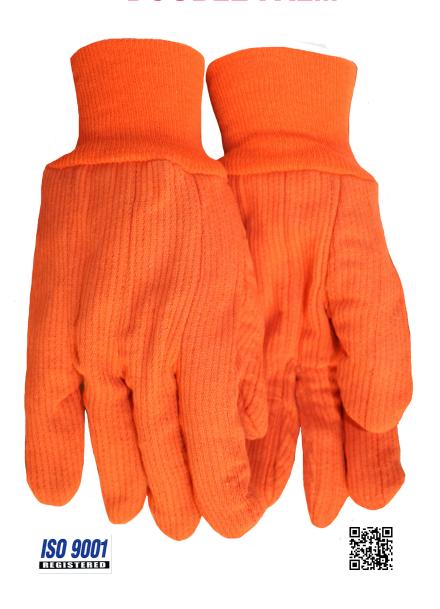

## **DOUBLE PALM**

#### **Product Description**

- Made in China (subject to change)
- 18 oz. Quilted Hi-Viz Polycord
- Knit Wrist Cuff
- Men's Large
- 100% Quilted Poly/Cotton Construction