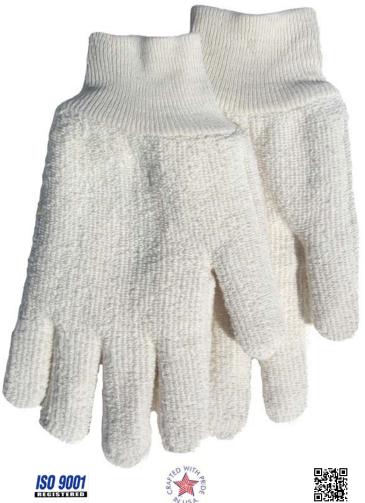

#### **Product Description**

- Made in USA
- Machine Made Terrycloth with Cotton Knit Wrist
- 100% Cotton yarn
- Men's Regular Size
- Loop Out Terry Knit Construction
- Seamless construction
- Standard Weight
- Large

#### Machine Knit Terry

Seamless construction with a sewn on cuff. Terry Knit work gloves are a comfortable, versatile option for warehouse, lumber, construction, and janitorial work and all your other tough jobs